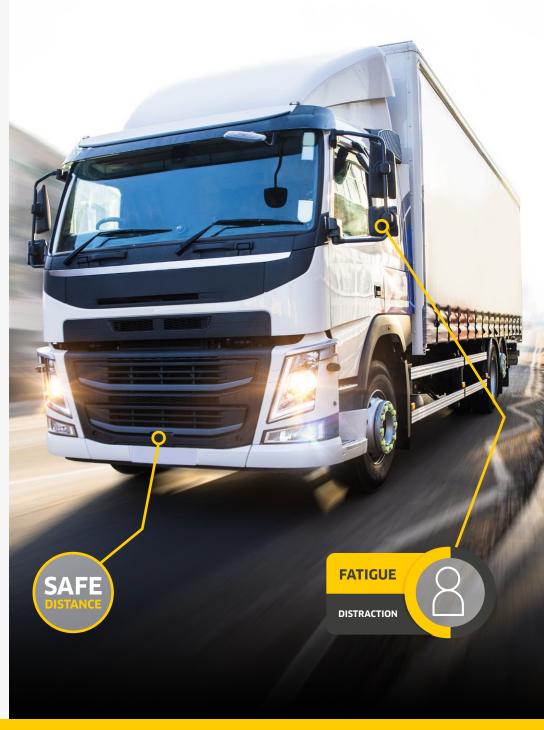

## The solution

With the Tracker AI Dashcam, you can help your drivers stay alert on the road.

**Tracker AI Dashcam** is an integrated, dual-camera device that faces both the road and the driver and can recognise event triggers such as **speeding, accidents**, as well as various **AI triggers like driver fatigue and distraction.** 

## **Trust the Tracker AI Dashcam to:**

- Alert the driver in real-time through a speaker and display of an event that could lead to a potential accident (distraction, drowsiness, speed)
- Record all other events and create a dashboard for management to review and assist with coaching
- Significant reduction of accident risks through avoidance and coaching
- Lower insurance costs through reduced claims

Alert Driver

Record Events

Reduce Risk

Lower Costs

It really is the one single device that does everything, and it's affordable