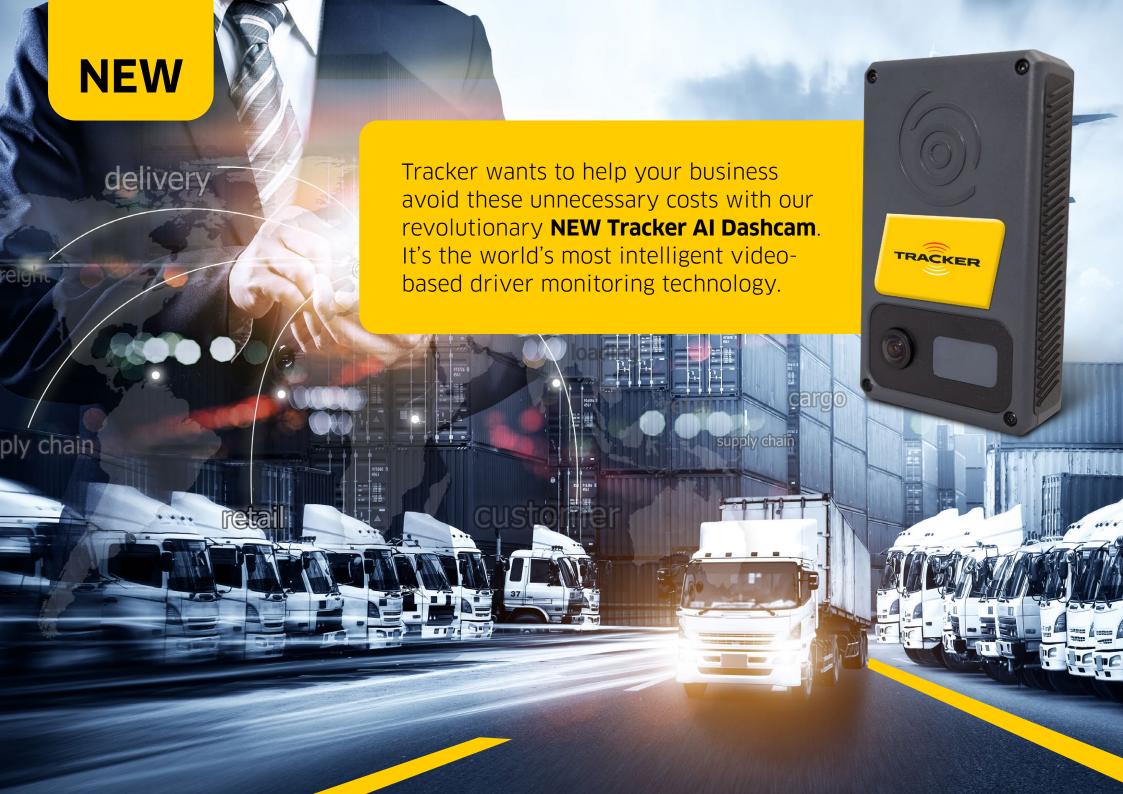

## The solution

With the Tracker AI Dashcam, you can help your drivers stay alert on the road.

**Tracker AI Dashcam** is an integrated, dual-camera device that faces both the road and the driver and can recognise event triggers such as **speeding, accidents**, as well as various **AI triggers like driver fatigue and distraction.** 