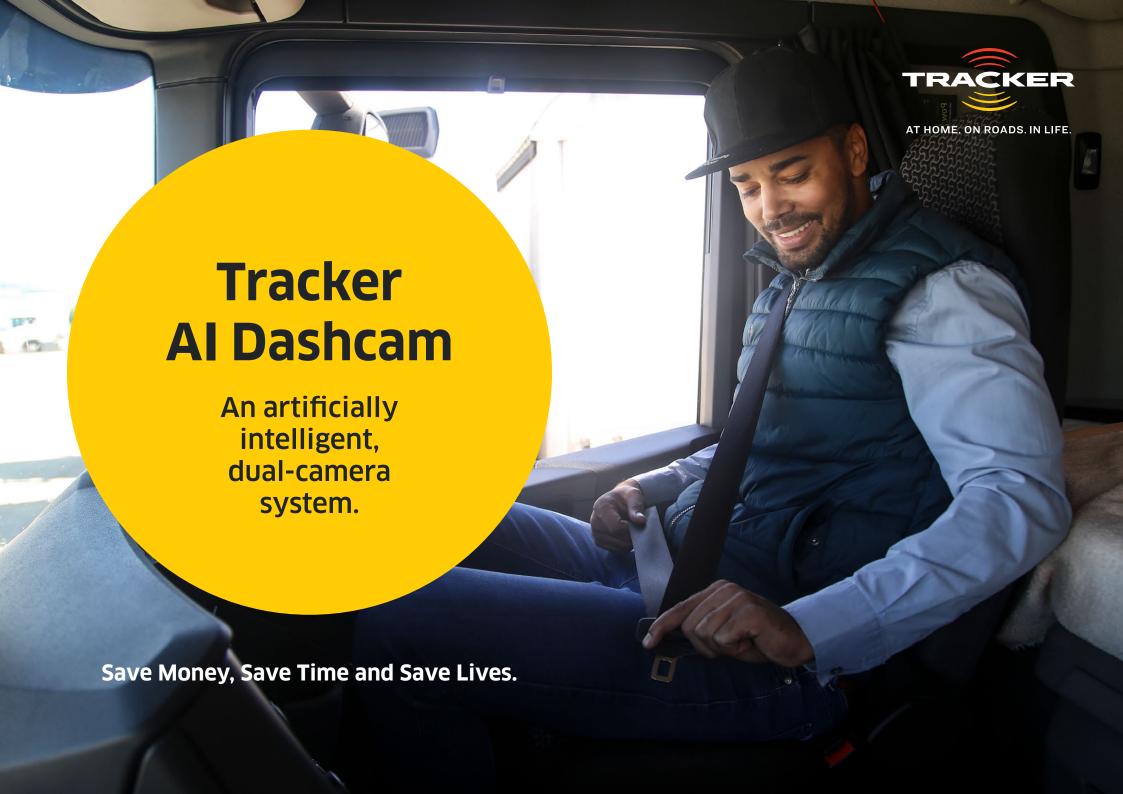

## The solution

With the Tracker AI Dashcam, you can help your drivers stay alert on the road.

**Tracker AI Dashcam** is an integrated, dual-camera device that faces both the road and the driver and can recognise event triggers such as **speeding, accidents**, as well as various **AI triggers like driver fatigue and distraction.** 