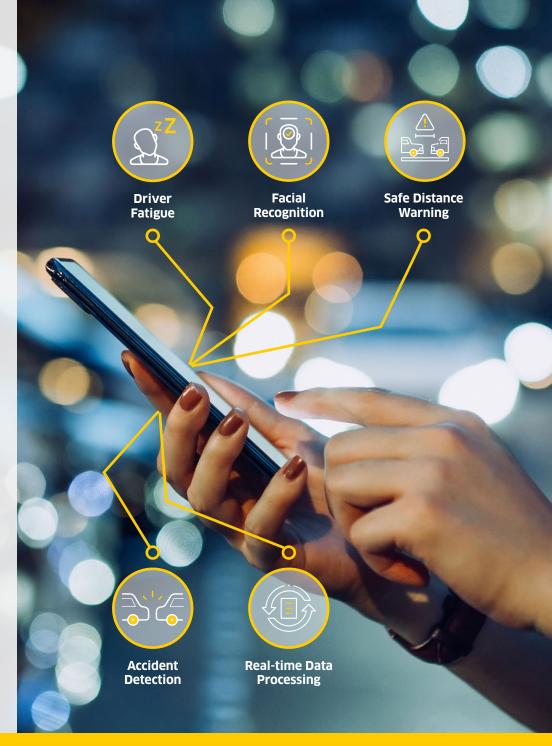

#### **Embedded AI**

- Real-time drowsiness and distracted driving detection and alerts
- Embedded facial recognition and driver identification
- Embedded safe distance warning for following too close to other vehicles
- Fact-based decision making through predictive and prescriptive analytics

# Triggers & Alents

- Distracted driving
- Driver fatigue
- Safe distance warning
- Accident
- Over speed
- Aggressive driving
- Random/periodic video feeds
- Sleep mode