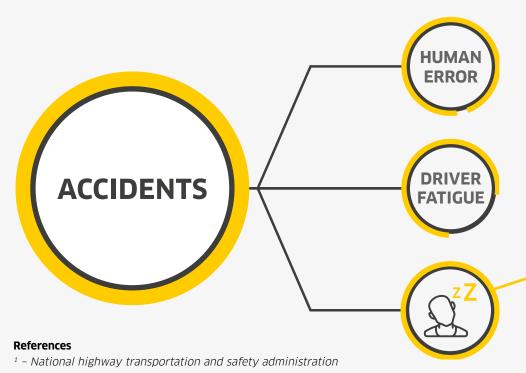

## The problem

Accidents are an unfortunate reality of our business, and while these may be caused by various factors, **90%** of the time, accidents are caused by human error<sup>1</sup>.

Of these accidents, **70%** are caused by driver fatigue, speeding, recklessness, or distractions.