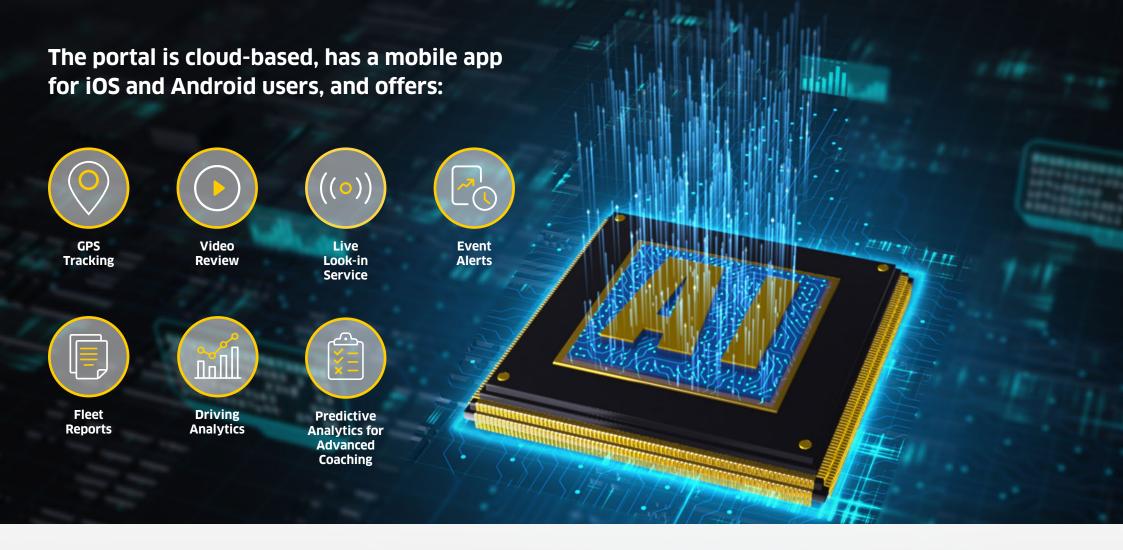

## **Tracker AI Dashcam Portal**

#### Secure cloud-based portal

To help you track your fleet and ensure your business gets only the absolute best, we've developed our portal to be an intelligent application that works with Tracker AI Dashcam to assist fleet managers in identifying critical driving behaviours.

Our artificial intelligence fleet monitoring platform makes your Tracker AI Dashcam information easy to understand and gives you insights that allow you to assess your fleet for efficiency, safety, and compliance through one single AI platform.

## Alerts, events and videos

Configure Video Lengths

Configure HD Video Lengths for Live Look-ins

User Set Alerts

# Triggers & Alents

- Distracted driving
- Driver fatigue
- Safe distance warning
- Accident
- Over speed
- Aggressive driving
- Random/periodic video feeds
- Sleep mode