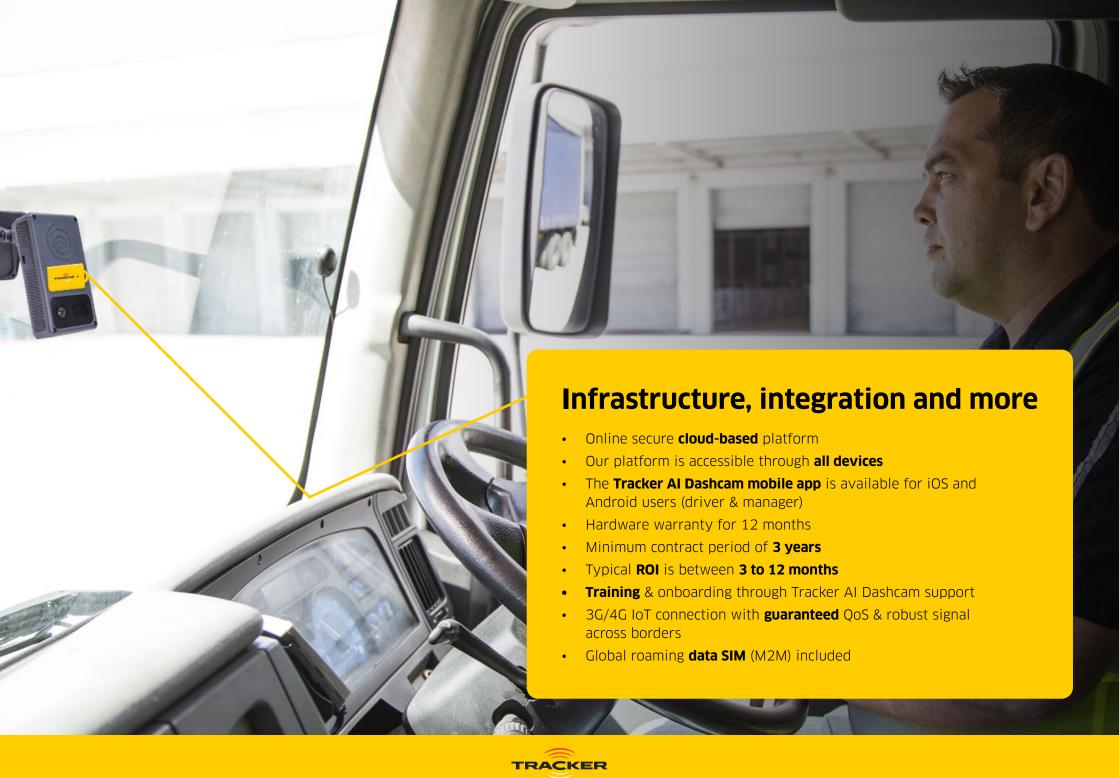

## The solution

With the Tracker AI Dashcam, you can help your drivers stay alert on the road.

**Tracker AI Dashcam** is an integrated, dual-camera device that faces both the road and the driver and can recognise event triggers such as **speeding, accidents**, as well as various **AI triggers like driver fatigue and distraction.** 

It uploads all this information to a secure online cloud-based portal, giving you and the drivers real-time alerts, supported by video footage.

The Tracker AI Dashcam ecosystem is comprised of four components that work together to improve driver safety and fleet efficiency: