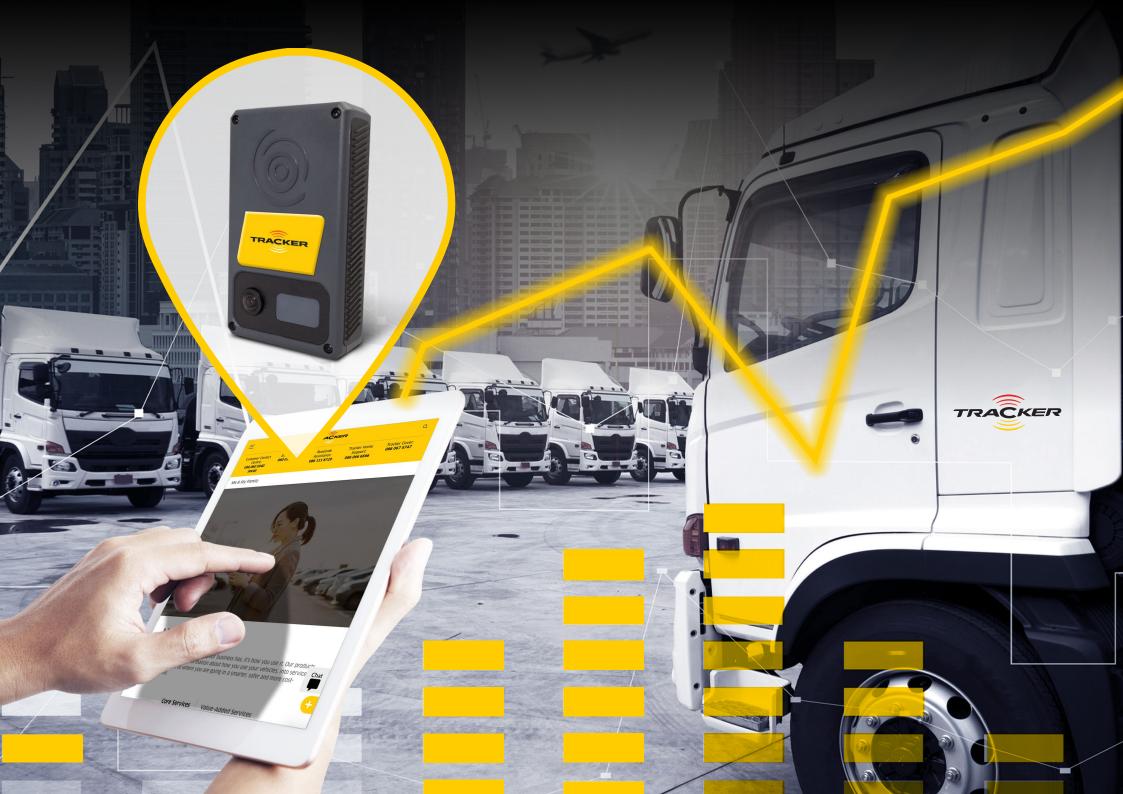

## **Tracker AI Dashcam Portal**

#### Secure cloud-based portal

To help you track your fleet and ensure your business gets only the absolute best, we've developed our portal to be an intelligent application that works with Tracker AI Dashcam to assist fleet managers in identifying critical driving behaviours.

Our artificial intelligence fleet monitoring platform makes your Tracker AI Dashcam information easy to understand and gives you insights that allow you to assess your fleet for efficiency, safety, and compliance through one single AI platform.