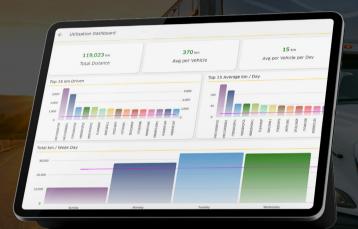

# **UTILISATION DASHBOARD**

By tracking the times and distances travelled of every vehicle in your fleet, Tracker Utilisation Dashboard gives you the power to manage a streamlined and cost-effective operation.

By analysing your most cost-effective travel times and identifying your top performing vehicles and delivering this information in comprehensive weekly and monthly reports, you're able to easily optimise the use of your fleet and ensure cost-effectiveness across the board.