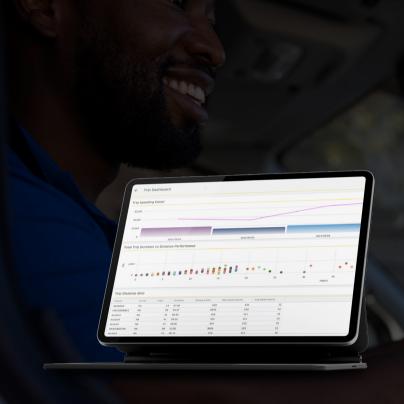

### TRIPS AND LOCATION DASHBOARD

Relying on dated technology to accurately track your entire fleet's daily movements can be challenging, and often complicated for fleet managers. With Tracker's Trip and Location Dashboard, all this information is seamlessly integrated into a single, easy-to-use dashboard.

You're able to view the routes, speeds and average travel times of each vehicle. This powerful functionality allows you to make performance comparisons across your entire fleet within a few clicks, keeping them perfectly on track at all times.