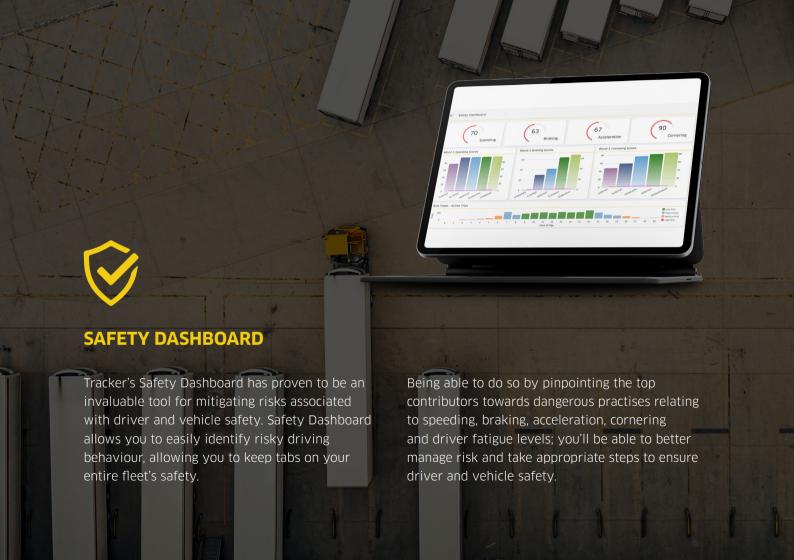

## **BEHAVIOUR DASHBOARD**

Reckless and aggressive driver behaviour patterns is a major contributor to vehicle wear and tear, which often results in unnecessary downtime and maintenance costs. Monitoring these behaviours proved to be challenging in the past, but with the Behaviour Dashboard you're now able to hold each driver accountable for their driving behaviours with evidential, detailed data.

This level of accountability leads to better driving patterns, which ultimately results in fewer accidents and reduced maintenance costs.