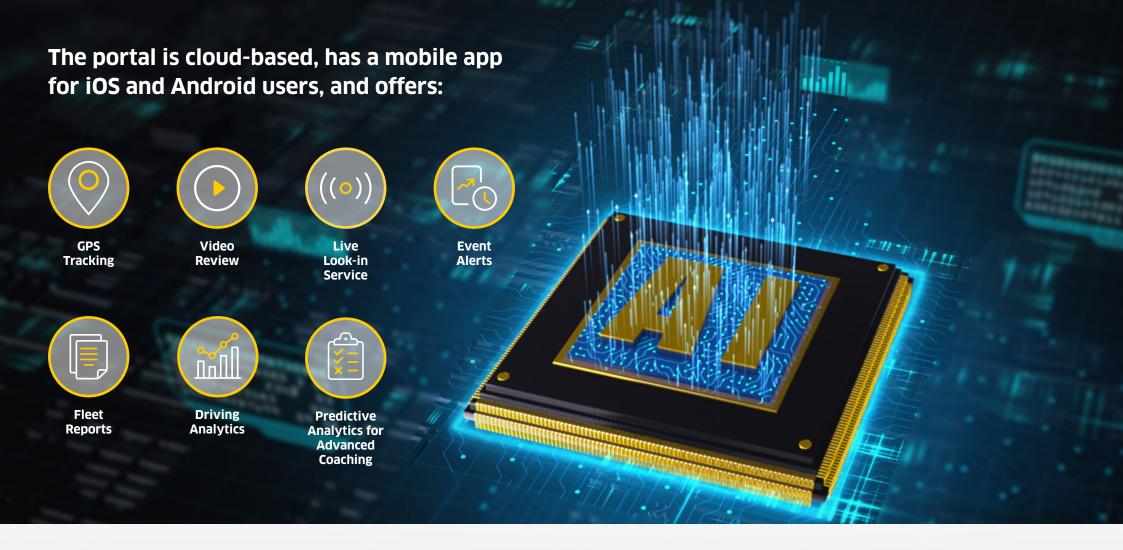

### **Tracker AI Dashcam Portal**

#### Secure cloud-based portal

To help you track your fleet and ensure your business gets only the absolute best, we've developed our portal to be an intelligent application that works with Tracker AI Dashcam to assist fleet managers in identifying critical driving behaviours.

Our artificial intelligence fleet monitoring platform makes your Tracker AI Dashcam information easy to understand and gives you insights that allow you to assess your fleet for efficiency, safety, and compliance through one single AI platform.