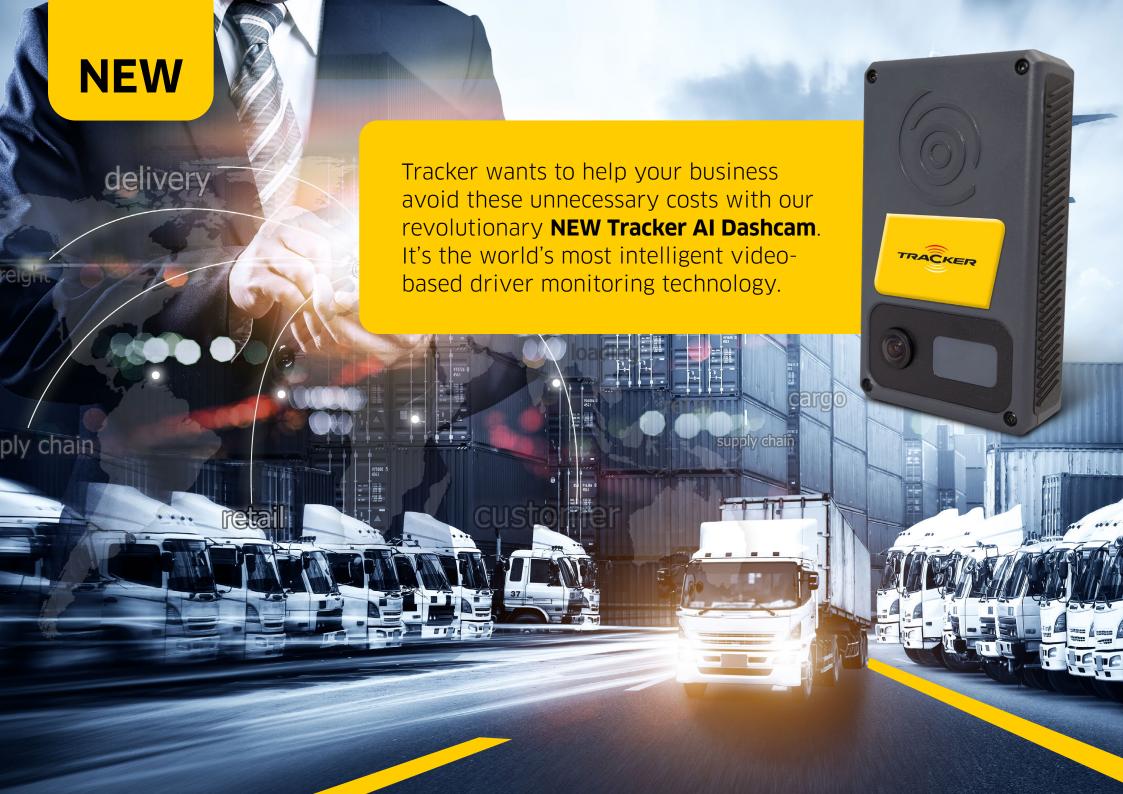

Because of accident claims, costs of trucking and other commercial vehicles, insurance premiums are skyrocketing.

### The solution

With the Tracker AI Dashcam, you can help your drivers stay alert on the road.

**Tracker AI Dashcam** is an integrated, dual-camera device that faces both the road and the driver and can recognise event triggers such as **speeding, accidents**, as well as various **AI triggers like driver fatigue, distraction and safety belt usage**.