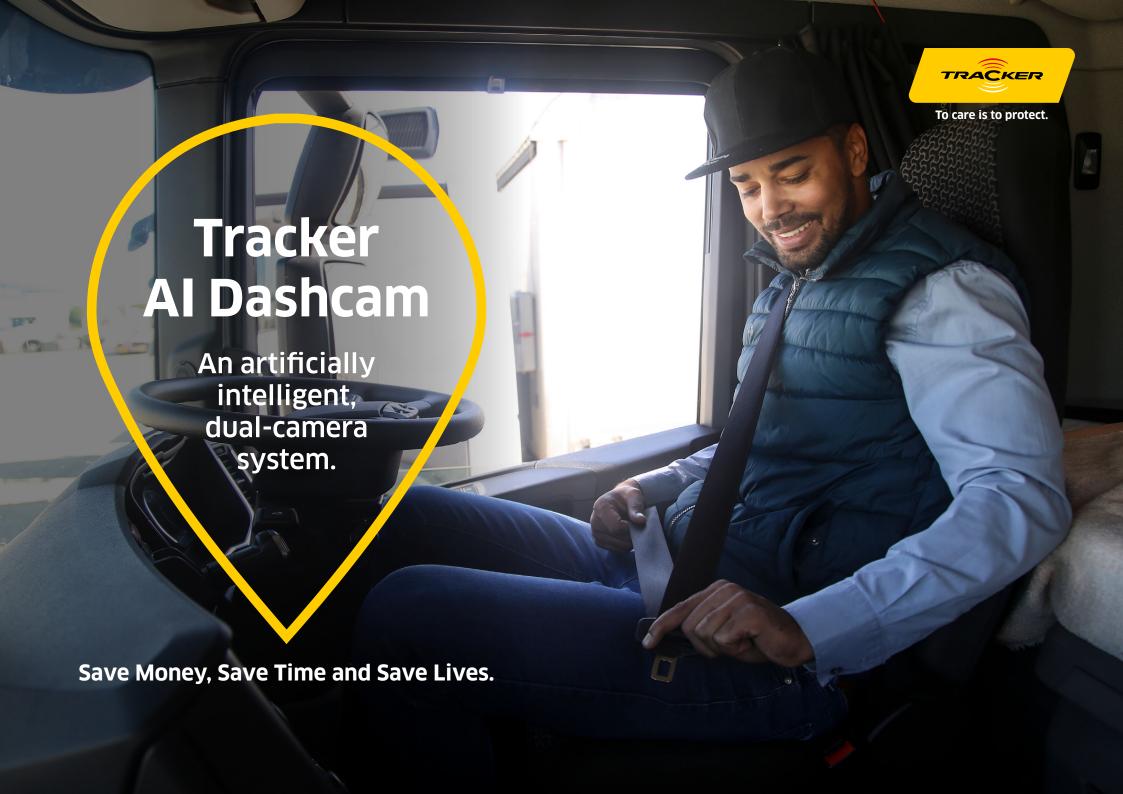

### The solution

With the Tracker AI Dashcam, you can help your drivers stay alert on the road.

**Tracker AI Dashcam** is an integrated, dual-camera device that faces both the road and the driver and can recognise event triggers such as **speeding, accidents**, as well as various **AI triggers like driver fatigue, distraction and safety belt usage**.

## **Trust the Tracker AI Dashcam to:**

- Alert the driver in real-time through a speaker and display of an event that could lead to a potential accident (distraction, drowsiness, speed)
- Record all other events and create a dashboard for management to review and assist with coaching
- Significant reduction of accident risks through avoidance and coaching
- Lower insurance costs through reduced claims