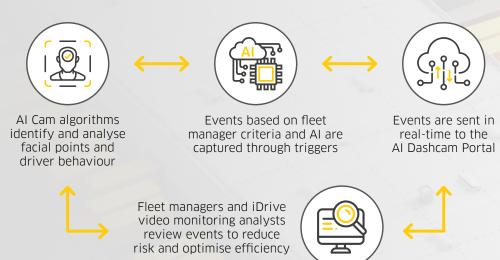

It uploads all this information to a secure online cloud-based portal, giving you and the drivers real-time alerts, supported by video footage.

The Tracker AI Dashcam ecosystem is comprised of four components that work together to improve driver safety and fleet efficiency:

Our artificial intelligence fleet monitoring platform makes your Tracker AI Dashcam information easy to understand and gives you insights that allow you to assess your fleet for efficiency, safety, and compliance through one single AI platform.