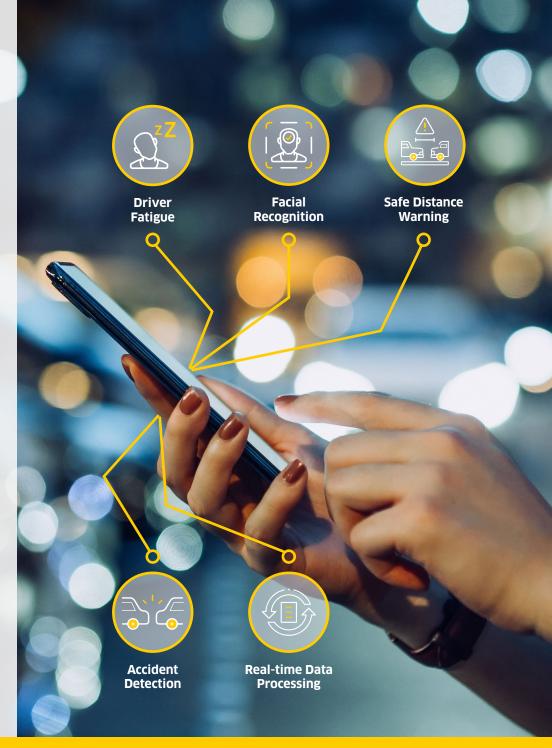

#### **Embedded AI**

- Real-time drowsiness and distracted driving detection and alerts
- Embedded facial recognition and driver identification
- Embedded safe distance warning for following too close to other vehicles
- Fact-based decision making through predictive and prescriptive analytics

# Triggers & Alents

- Distracted driving
- Driver fatigue
- Safe distance warning
- Accident
- Over speed
- Aggressive driving
- Random/periodic video feeds
- Sleep mode