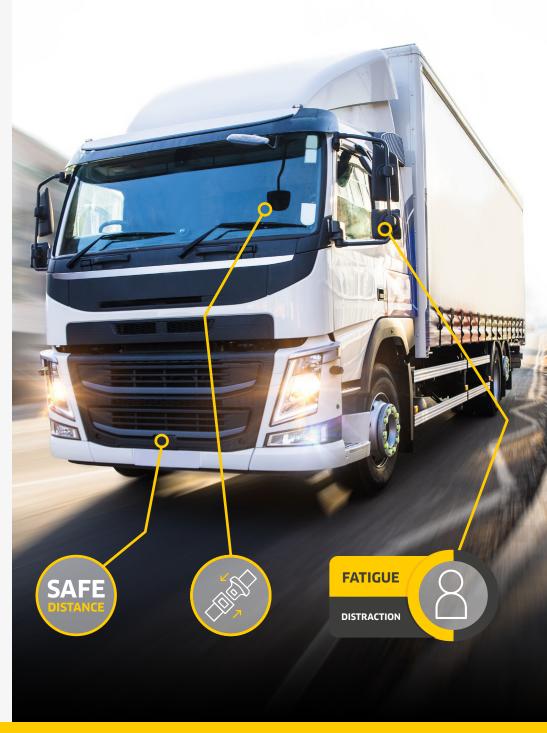

### The solution

With the Tracker AI Dashcam, you can help your drivers stay alert on the road.

**Tracker AI Dashcam** is an integrated, dual-camera device that faces both the road and the driver and can recognise event triggers such as **speeding, accidents**, as well as various **AI triggers like driver fatigue, distraction and safety belt usage**.

#### **Embedded AI**

- Real-time drowsiness and distracted driving detection and alerts
- Embedded facial recognition and driver identification
- Embedded safe distance warning for following too close to other vehicles
- Fact-based decision making through predictive and prescriptive analytics

# Triggers & Alents

- Distracted driving
- Driver fatigue
- Safe distance warning
- Accident
- Over speed
- Aggressive driving
- Random/periodic video feeds
- Sleep mode