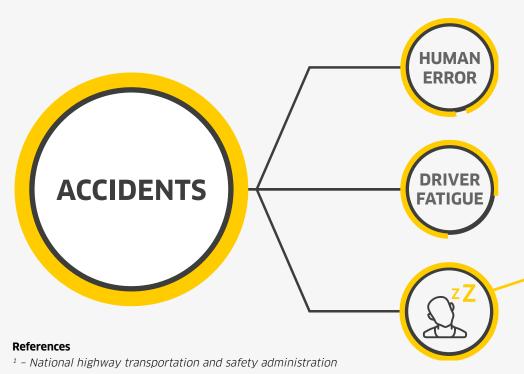

## The problem

Accidents are an unfortunate reality of our business, and while these may be caused by various factors, **90%** of the time, accidents are caused by human error<sup>1</sup>.

Of these accidents, **70%** are caused by driver fatigue, speeding, recklessness, or distractions.