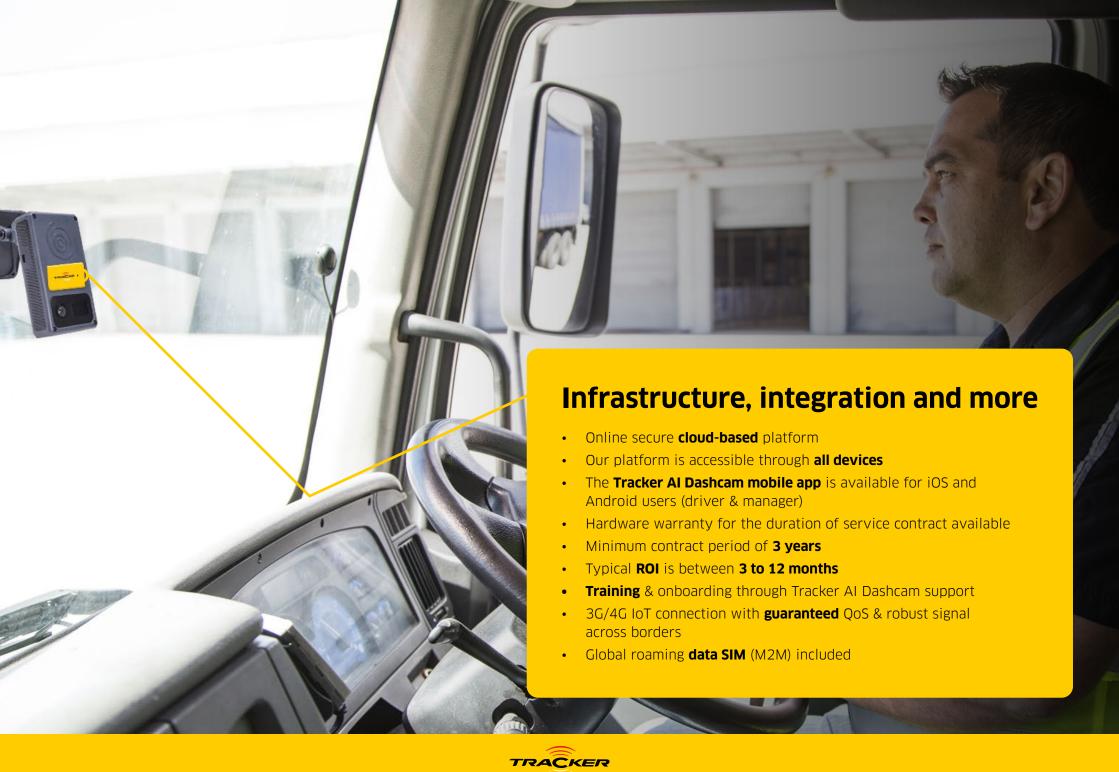

Get it in **real-time**. Tracker AI Dashcam creates a real-time connection between driver and manager to detect and prevent accidents, connected through a multi-network global IoT network.

Access your information **anytime**. View critical footage in real-time with live look-in or before and after an event to exonerate innocent drivers and decrease insurance premiums.