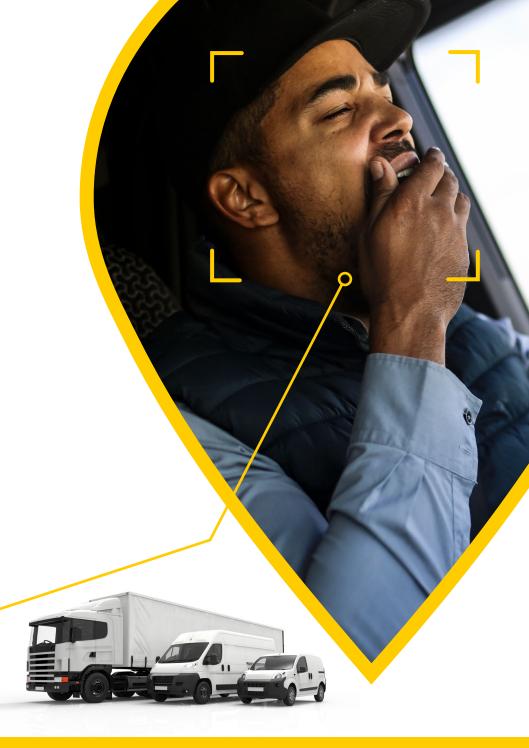

## The problem

Accidents are an unfortunate reality of our business, and while these may be caused by various factors, **90%** of the time, accidents are caused by human error<sup>1</sup>.

Of these accidents, **70%** are caused by driver fatigue, speeding, recklessness, or distractions.