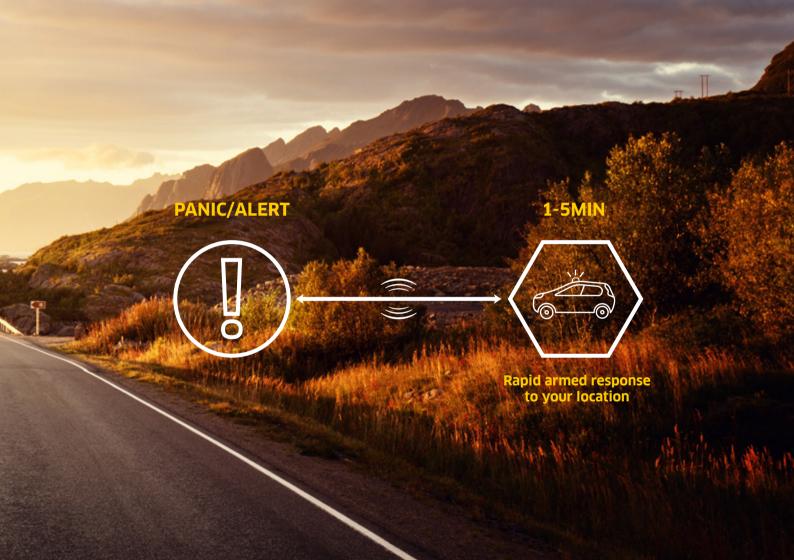

#### Rapid mobile emergency response at the drop of a pin in WhatsApp

Tracker's CareGuard provides on-demand security anywhere, anytime. Tracker CareGuard offers the fastest response to an emergency.

### With Tracker CareGuard you are sure to be safe with features including:

- Mobile response at the push of a button through a technology that you are familiar with (WhatsApp)
- You will be connected to the closest response vehicles from a nationwide network
- We will be able to respond to your location through accurate pinpoint geo-location
- Our nationwide response network consists of over 1500 armed responders and will facilitate medical assistance when necessary
- Convenient and easy to use

#### How does Tracker CareGuard work?

- Register to become a Tracker CareGuard subscriber
- Save Tracker Careguard as a WhatsApp contact on your phone
- Should you need emergency assistance, just drop us a pin via WhatsApp
- We will send an emergency request to the five closest responders to your current location
- The closest responder to your location will be activated and accept your emergency request
- The responder is then navigated directly to your location
- The responder will also receive an instant profile of you with your identity and other relevant information ensuring that they are able to identify you immediately
- You will receive information so that you can track and identify the responder
- We also provide control room backup that oversees all activations and can dispatch additional resources if required e.g. SAPS or EMS