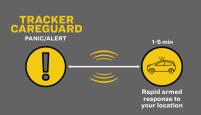

# HOW DOES TRACKER CAREGUARD WORK?

- Sign up to become a Tracker CareGuard subscriber.
- Save Tracker CareGuard as a WhatsApp contact on your phone.
- Should you need emergency assistance, just drop us a pin via WhatsApp.
- We will send an emergency request to the five closest responders to your current location.
- The closest responder to your location will be activated and accept your emergency request.
- The responder is then navigated directly to your location.
- The responder will also receive an instant profile of you with your identity and other relevant information, ensuring that they are able to identify you immediately.
- You will receive information, so that you can track and identify the responder.
- We also provide control room backup that oversees all activations and can dispatch additional resources if required, such as SAPS or EMS.

# TRACKER CAREGUARD

# - Rapid mobile emergency response at the drop of a WhatsApp pin

Whether you're walking, waiting, jogging, driving, shopping or cycling, or simply relaxing at home, Tracker CareGuard provides rapid emergency response at the drop of a WhatsApp pin.

Tracker's protection and care is never more than 5 minutes away, with 1500 armed responders posted around the country ready to react.