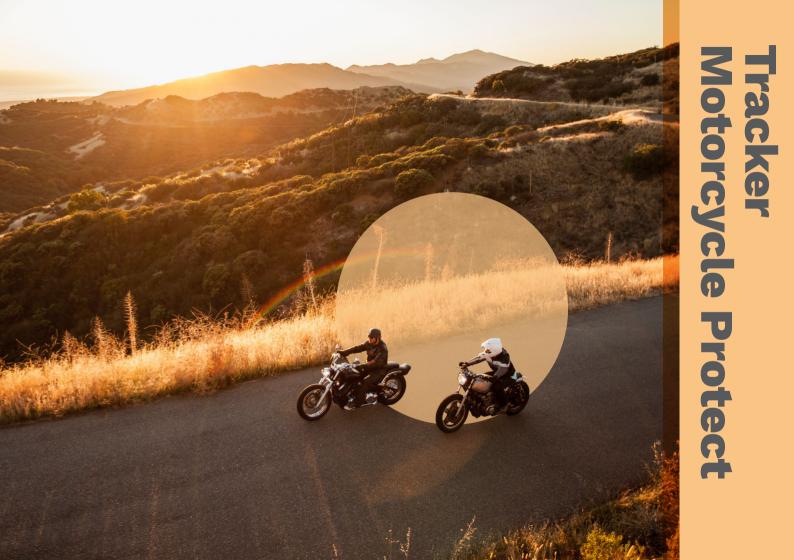

### **TRACKER MOTORCYCLE PROTECT** - On the road with you

Tracker Motorcycle Protect provides peace of mind when you are on the road.

This service offers Theft Retrieval and an In-App Bike Guard, with an optional auto-arm feature, that notifies you if your motorcycle is moved from its digitally-locked position. You can also use the handy mobile app for easy motorcycle tracking and to share your iourney with loved ones.

In addition, impact detection technology alerts us to an impact. You will also have access to our 24/7 Accident Assistance in the unfortunate event of an accident.

Trip Logbook

Licence

Reminders

Log Vehicle